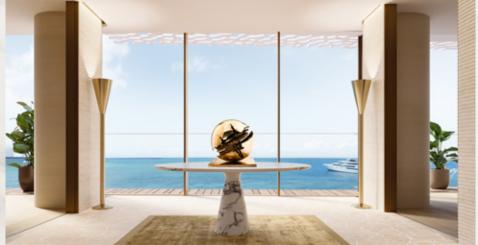

## KEY FEATURES WITHIN THE 5 - BEDROOM PENTHOUSE

- Enjoy an opulent entrance experience through your very own dedicated lift lobby.
- For special occasions, prepare meals for friends and family in the show kitchen. For every day use, a wet kitchen will also be at your disposal.
- The wrap around terrace offers unique 360 degree perspectives whether you are looking towards the skyline or open sea.
- The double height living area is adjoined by the terrace, offering view of the Bulgari Resort, sea and skyline.
- The master bathroom includes a sauna, offering an additional amenity for holistic and healthy living.
- Relax and unwind in your very own plunge pool after a long day at work or even after a workout.
- A dedicated private garage will be provided for your vehicles.