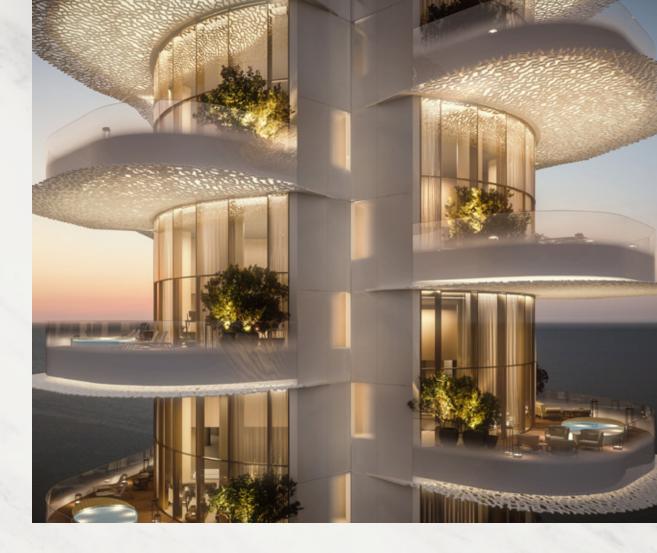

## BVLGARI

LIGHTHOUSE DUBAI

## SUSPENDED BETWEEN SEA AND SKY

Introducing the Bulgari Lighthouse, a true reflection of the Bulgari values of unrivalled craftsmanship, thoughtful precision, and timeless elegance. A statement home within any collection, the Bulgari Lighthouse provides the perfect retreat, cocooned in coral in the heart of an ever-changing natural canvas.

The 5-bedroom penthouses are tastefully designed with the Bulgari values shining through. From the selection of materials to the orientation towards the sea and skyline, each and every detail has been meticulously thought through.

## KEY FEATURES WITHIN THE 5 - BEDROOM PENTHOUSE

- Enjoy an opulent entrance experience through your very own dedicated lift lobby.
- For special occasions, prepare meals for friends and family in the show kitchen. For every day use, a wet kitchen will also be at your disposal.
- The wrap around terrace offers unique 360 degree perspectives whether you are looking towards the skyline or open sea.
- The double height living area is adjoined by the terrace, offering view of the Bulgari Resort, sea and skyline.
- The master bathroom includes a sauna, offering an additional amenity for holistic and healthy living.
- Relax and unwind in your very own plunge pool after a long day at work or even after a workout.
- A dedicated private garage will be provided for your vehicles.