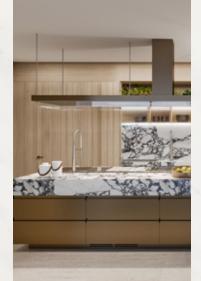

#### FINISHING SCHEDULE

|  | Lobby                |                                                  |  |
|--|----------------------|--------------------------------------------------|--|
|  | Flooring             | Travertine                                       |  |
|  | Walls                | Fluted Travertine                                |  |
|  | Ceiling              | White Painted                                    |  |
|  | Coffer               | Gold Painted                                     |  |
|  | Entrance Door        | Glazed doors with bronzed frame and fluted Glass |  |
|  | Internal Door        | Glazed doors with bronzed frame and fluted Glass |  |
|  | Facade               | Sliding System with bronze finish frame          |  |
|  |                      |                                                  |  |
|  | Show Kitchen         |                                                  |  |
|  | Cabinetry            | Oak Wood Finish                                  |  |
|  | Island Counter       | Marble and Bronze Finish                         |  |
|  | Back Splash          | Marble                                           |  |
|  | Flooring             | Travertine                                       |  |
|  | Walls                | Oak Wood Boiserie                                |  |
|  | Ceiling              | White Painted                                    |  |
|  | Door to FOH<br>area  | Glazed doors with bronzed frame and fluted Glass |  |
|  | Door to BOH<br>area  | Oak Wood Finish                                  |  |
|  | Appliances           | Gaggenau                                         |  |
|  | Plumbing<br>Fixtures | Hansgrohe Axor                                   |  |