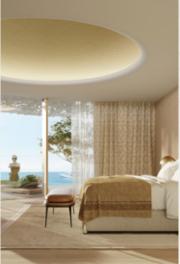

| Master Bedroom   |                                            |  |
|------------------|--------------------------------------------|--|
| Flooring         | Oak Wood                                   |  |
| Walls            | Oak Wood Boiserie                          |  |
| Ceiling          | White Painted                              |  |
| Coffer           | Gold Painted                               |  |
| Internal Doors   | Oak Wood Finish                            |  |
| Balcony Flooring | Timber Effect Finish                       |  |
| Facade           | Sliding System with bronze<br>finish frame |  |

#### Master Bathroom

| Flooring                | Travertine                              |  |
|-------------------------|-----------------------------------------|--|
| Walls                   | Travertine                              |  |
| Sanitary Fixtures       | Toto (wc)                               |  |
| Plumbing<br>Fixtures    | Hansgrohe Axor                          |  |
| Vanity Counter          | Marble                                  |  |
| Shower / WC<br>cubicles | Clear Tempered Fluted Glass             |  |
| Facade                  | Sliding system with bronze finish frame |  |