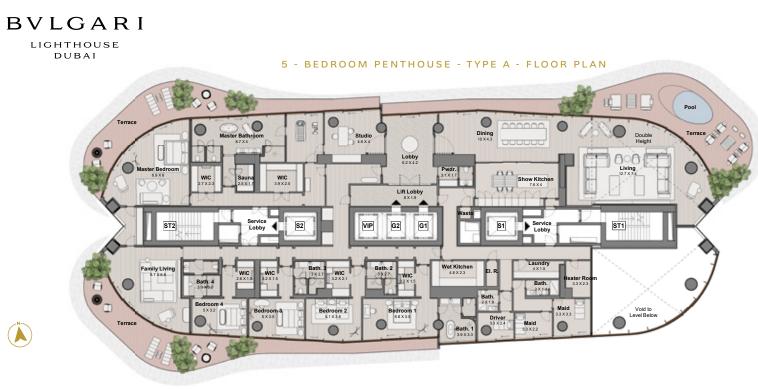

The 5-bedroom penthouses are tastefully designed with the Bulgari values shining through. From the selection of materials to the orientation towards the sea and skyline, each and every detail has been meticulously thought through.

## KEY FEATURES WITHIN THE 5 - BEDROOM PENTHOUSE

- Enjoy an opulent entrance experience through your very own dedicated lift lobby.
- For special occasions, prepare meals for friends and family in the show kitchen. For every day use, a wet kitchen will also be at your disposal.
- The wrap around terrace offers unique 360 degree perspectives whether you are looking towards the skyline or open sea.
- The double height living area is adjoined by the terrace, offering view of the Bulgari Resort, sea and skyline.
- The master bathroom includes a sauna, offering an additional amenity for holistic and healthy living.
- Relax and unwind in your very own plunge pool after a long day at work or even after a workout.
- A dedicated private garage will be provided for your vehicles.

IIII MERAAS

| Suite Areas (A)         | Balcony Areas (B)       | NSA (A + B)              |
|-------------------------|-------------------------|--------------------------|
| 9086.46 Ft <sup>2</sup> | 2570.31 Ft <sup>2</sup> | 11656.78 Ft <sup>2</sup> |
| 844.16 M <sup>2</sup>   | 238.79 M <sup>2</sup>   | 1082.95 M <sup>2</sup>   |