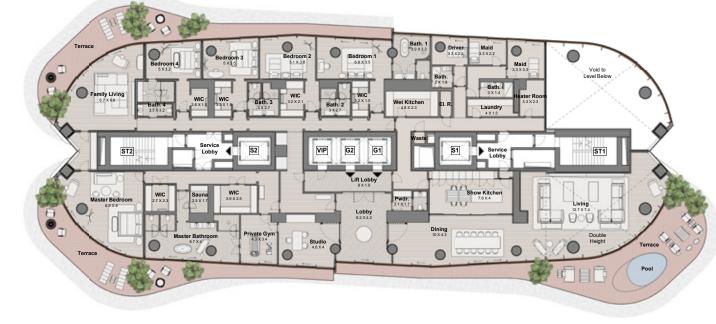

## KEY FEATURES WITHIN THE 5 - BEDROOM PENTHOUSE

- Enjoy an opulent entrance experience through your very own dedicated lift lobby.
- For special occasions, prepare meals for friends and family in the show kitchen. For every day use, a wet kitchen will also be at your disposal.
- The wrap around terrace offers unique 360 degree perspectives whether you are looking towards the skyline or open sea.
- The double height living area is adjoined by the terrace, offering view of the Bulgari Resort, sea and skyline.
- The master bathroom includes a sauna, offering an additional amenity for holistic and healthy living.
- Relax and unwind in your very own plunge pool after a long day at work or even after a workout.
- A dedicated private garage will be provided for your vehicles.

IIII MERAAS

| Suite Areas (A)         | Balcony Areas (B)       | NSA (A + B)              |
|-------------------------|-------------------------|--------------------------|
| 9086.46 Ft <sup>2</sup> | 2570.31 Ft <sup>2</sup> | 11656.78 Ft <sup>2</sup> |
| 844.16 M <sup>2</sup>   | 238.79 M <sup>2</sup>   | 1082.95 M <sup>2</sup>   |

5 - BEDROOM PENTHOUSE - TYPE B - FLOOR PLAN

| Suite Areas (A)         | Balcony Areas (B)       | NSA ( A + B )            |
|-------------------------|-------------------------|--------------------------|
| 9088.29 Ft <sup>2</sup> | 2566.22 Ft <sup>2</sup> | 11654.52 Ft <sup>2</sup> |
| 844.33 M <sup>2</sup>   | 238.41 M <sup>2</sup>   | 1082.74 M <sup>2</sup>   |