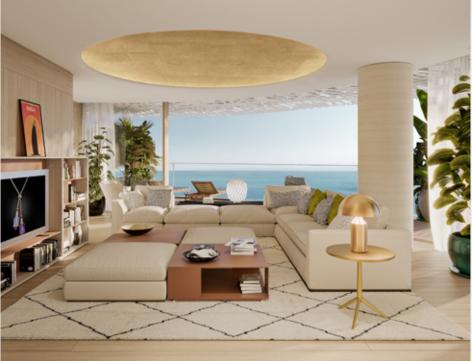

The 5-bedroom penthouses are tastefully designed with the Bulgari values shining through. From the selection of materials to the orientation towards the sea and skyline, each and every detail has been meticulously thought through.

## KEY FEATURES WITHIN THE 5 - BEDROOM PENTHOUSE

- Enjoy an opulent entrance experience through your very own dedicated lift lobby.
- For special occasions, prepare meals for friends and family in the show kitchen. For every day use, a wet kitchen will also be at your disposal.
- The wrap around terrace offers unique 360 degree perspectives whether you are looking towards the skyline or open sea.
- The double height living area is adjoined by the terrace, offering view of the Bulgari Resort, sea and skyline.
- The master bathroom includes a sauna, offering an additional amenity for holistic and healthy living.
- Relax and unwind in your very own plunge pool after a long day at work or even after a workout.
- A dedicated private garage will be provided for your vehicles.